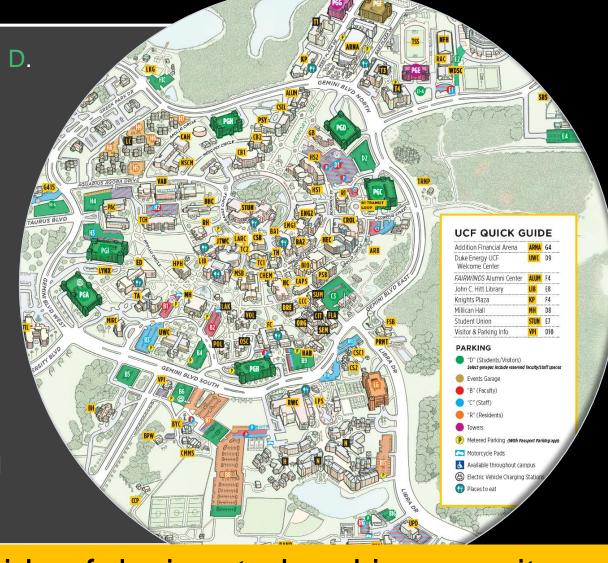

#### YOUR LICENSE PLATE IS YOUR PARKING PERMIT

Register your vehicle for a virtual parking permit online at <a href="mailto:parking.ucf.edu">parking.ucf.edu</a> or use the QR code

Commuting students and visitors park in green D.

#### Housing Residents:

- ➤ Orange RL is for Lake Claire

  Surface lots H5, H6, H7, H8 & H9
- ➤ Purple KP is for Towers at Knights Plaza

  Garages E & G
- Orange R is for Apollo, Libra, Hercules,
   Nike and Neptune
   Garage Libra, surface lots B15 & B8

Vehicles with valid parking permits are allowed in red (**B**) or blue (**C**) after 5:30 p.m.

Main campus map & parking guide of designated parking permit areas: <a href="mailto:parking.ucf.edu/resources/maps">parking.ucf.edu/resources/maps</a>

# I live on main campus. Where do I park?

On-campus residents have designated parking areas relative to their housing communities.

You are required to park Monday through Friday between the hours of 7:00am to 5:30pm in the designated residential parking area for your parking permit.