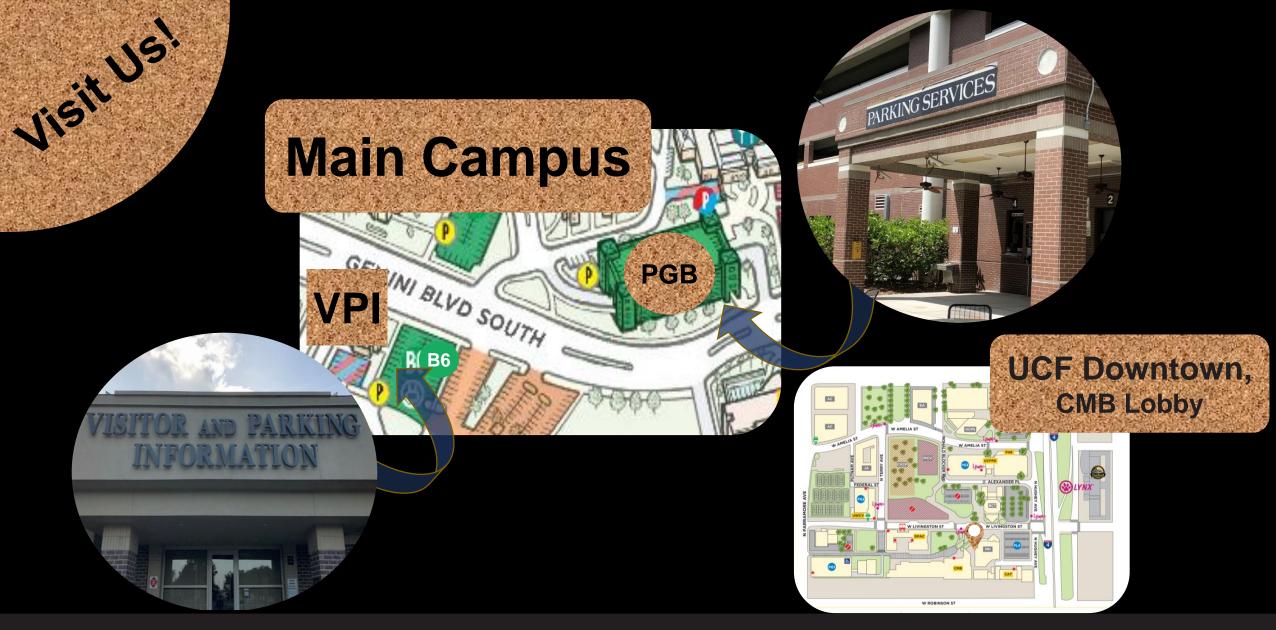

Vehicles with valid parking permits are allowed in red (**B**) or blue (**C**) after 5:30 p.m.

Main campus map & parking guide of designated parking permit areas: <a href="mailto:parking.ucf.edu/resources/maps">parking.ucf.edu/resources/maps</a>