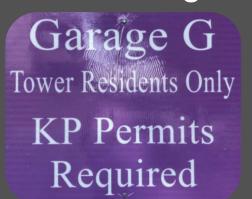

#### Housing Residents:

- ➤ Orange RL is for Lake Claire

  Surface lots H5, H6, H7, H8 & H9
- ➤ Purple KP is for Towers at Knights Plaza

  Garages E & G
- Orange R is for Apollo, Libra, Hercules,
   Nike and Neptune
   Garage Libra, surface lots B15 & B8