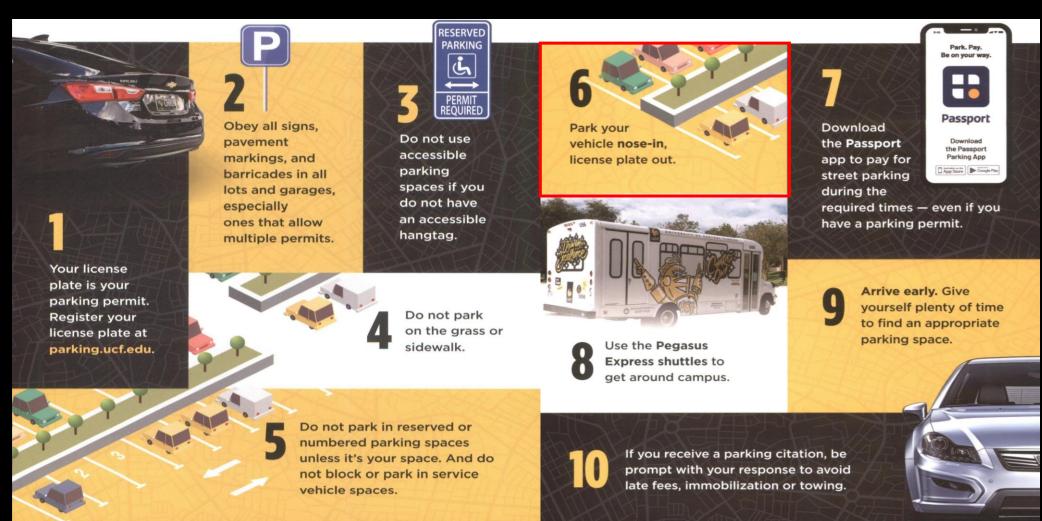

### 10 way to avoid parking citations

Link to parking regulations and citation descriptions: regulations.ucf.edu/chapter6.asp