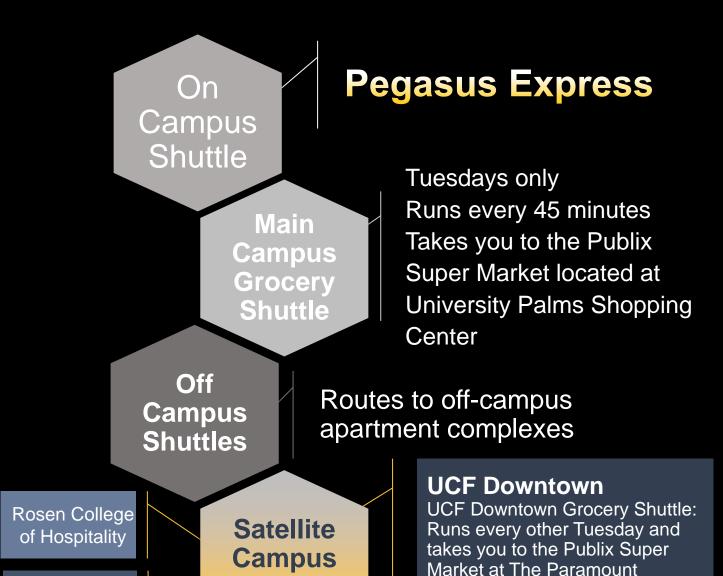

## **Shuttle Service**

A valid UCF ID is required prior to boarding shuttles.

Visit <u>ucf.doublemap.com/map</u> to track shuttles in real time or download the UCF Mobile app! All UCF shuttles are equipped with GPS

Visit <u>parking.ucf.edu</u> for updated shuttle routes and schedules.

on Lake Eola

**UCF** 

**Shuttles** 

Academic

Health Sciences

The *Pegasus Express* has convenient stops located within your living community.