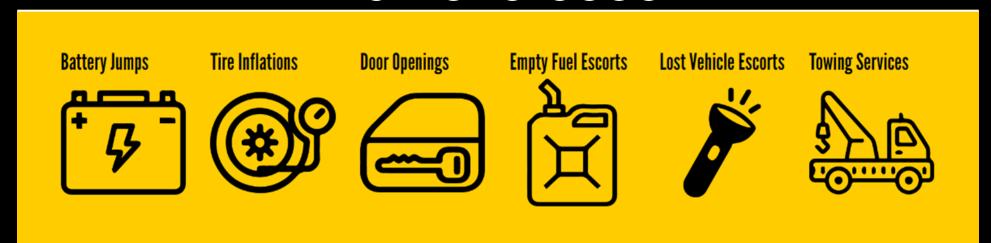

## **Motorist Aid**

Call the University Police Department's non-emergency number 407-823-5555