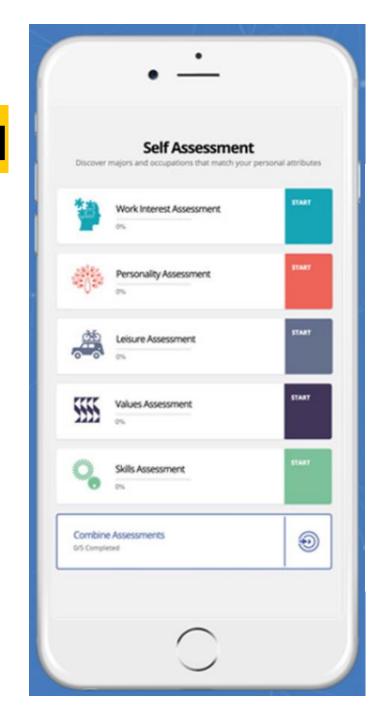

## **Need to know:**

- You should see a "To-Do" item in MyUCF to complete the Knights
   Career Navigator (pic circled in red)!
- Complete these modules in Webcourses ASAP
- If not completed by end of March 2025, a hold will be placed on your account preventing you from registering for summer/fall classes next year

## **EXPLORATION**

<sup>☆</sup> Who are you?

**V**alues

Interests

**P**ersonality

**S**kills

9:47

Hi, Mikkel