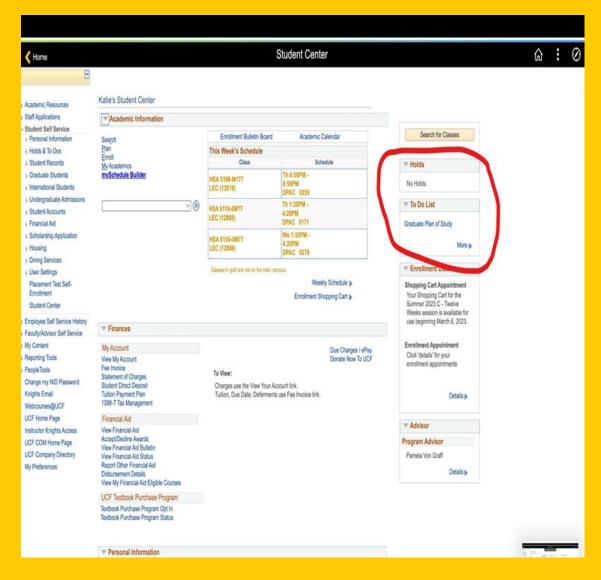

## **Need to know:**

- You should see a "To-Do" item in MyUCF to complete the Knights
   Career Navigator (pic circled in red)!
- Complete these modules in Webcourses ASAP
- If not completed by end of March 2025, a hold will be placed on your account preventing you from registering for summer/fall classes next year