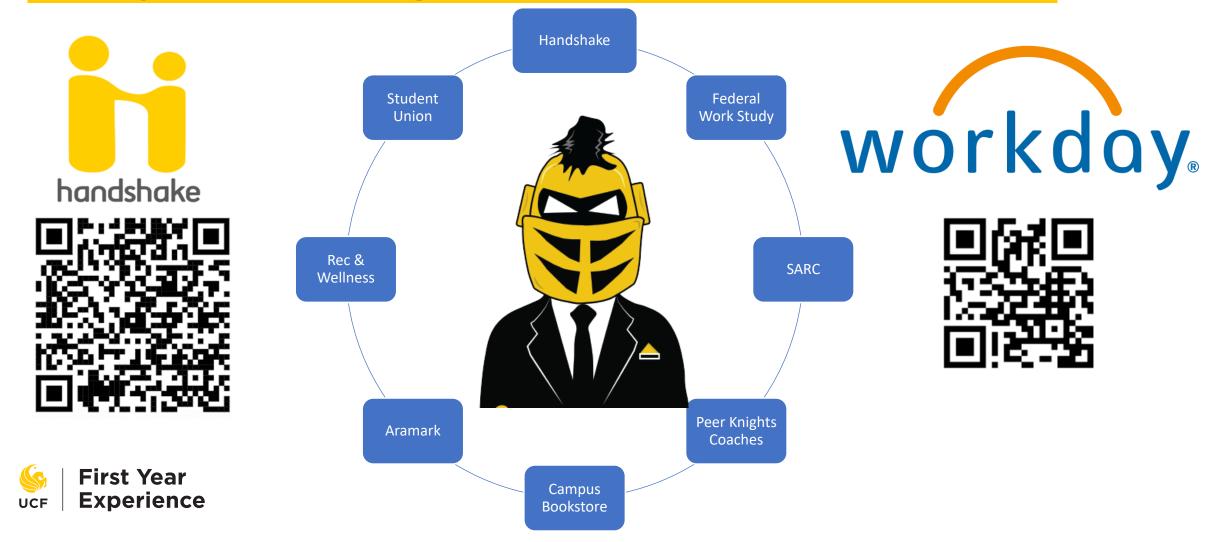

=irst Year

UCF

Experience

- You should see a "To-Do" item in MyUCF to complete the Knights Career Navigator (pic circled in red)!
- Complete these modules in Webcourses **ASAP**
- If not completed by end

   of March 2025, a hold will be
   placed on your account preventing
   you from registering for
   summer/fall classes next year