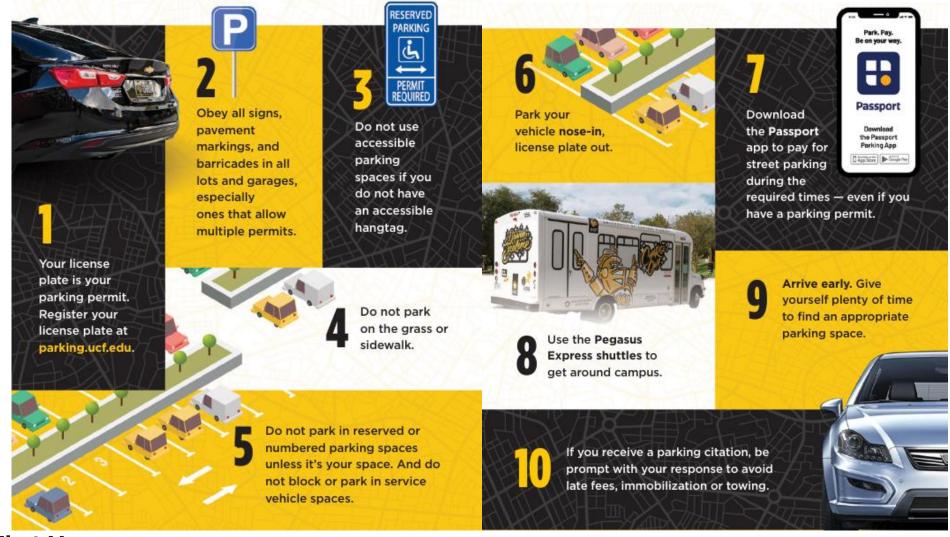

mmunities.







You are required to park Monday through Friday

between the hours of 7:00am to 5:30pm in the designated

residential parking area for your parking permit.





# Main Campus & Parking Map

Commuting students and visitors park in green D.

Main Campus Housing Residents:

➤ Orange LC is for Lake Claire

Surface lots H5, H6, H7, H8, and H9

Purple KP is for Towers at Knights Plaza

Garages E and G

Orange R is for Apollo, Libra, Hercules, Nike and Neptune
Garage Libra, surface lots B15 and B8

Vehicles with valid parking permits are allowed in **red (B)** or **blue (C)** after 5:30pm





## Motorist Aid

Call the University Police Department's nonemergency number **407-823-5555** and they will dispatch one of our units to assist.



#### 10 Ways to Avoid Parking Citations





#### Visit Us!

The Visitor and Parking Information Center VPI is open Monday-Friday from 7:30am-4:00pm

Parking.ucf.edu | 407-823-5812 | decals@ucf.edu