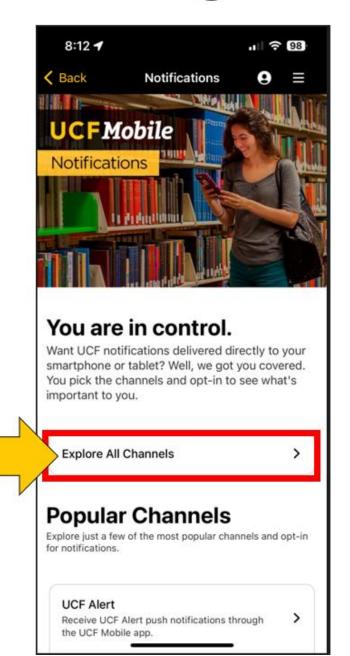

## **UCF***Mobile*

Stay Connected, Knights.

UCF on-the-go for iOS and Android.

#### **Mobile App Short cuts - Parking Availability Updates**