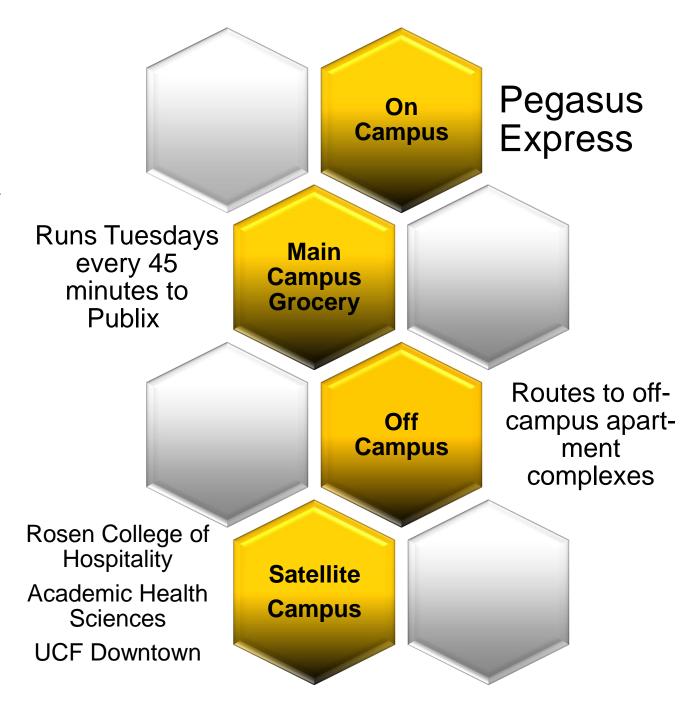

#### **Shuttle Service**

- A valid UCF ID is required prior to boarding shuttles.
- Visit <u>ucf.doublemap.com/map</u> to track shuttles in real time or download the UCF Mobile app! All UCF shuttles are equipped with GPS
- Visit <u>parking.ucf.edu</u> for updated shuttle routes and schedules.