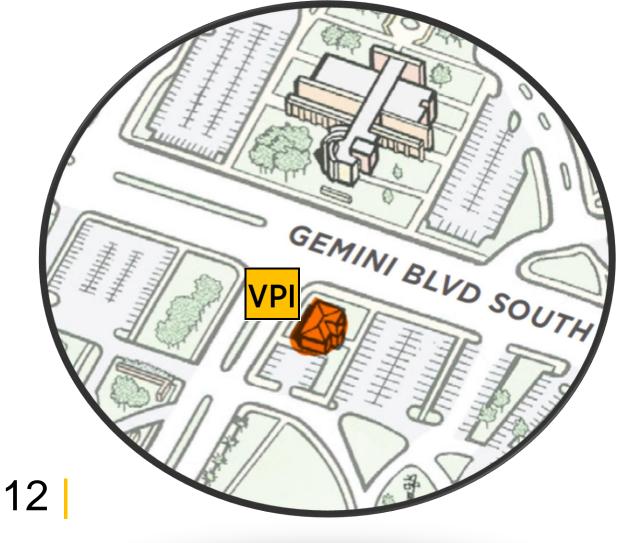

#### Visit Us!

The Visitor and Parking Information Center VPI is open Monday-Friday from 7:30am-4:00pm

Parking.ucf.edu | 407-823-5812 | decals@ucf.edu