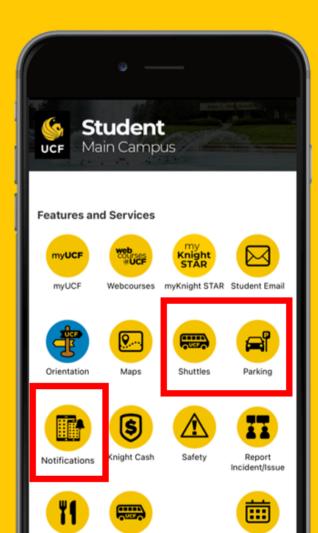

#### **Mobile App Short cuts**

#### **Mobile App Short cuts - Parking Availability Updates**