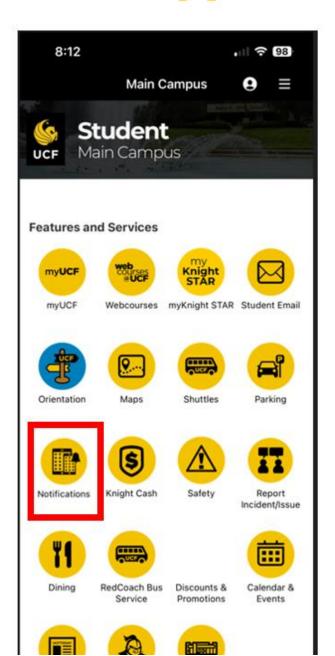

#### **Mobile App Short cuts**

#### **Mobile App Short cuts - Parking Availability Updates**