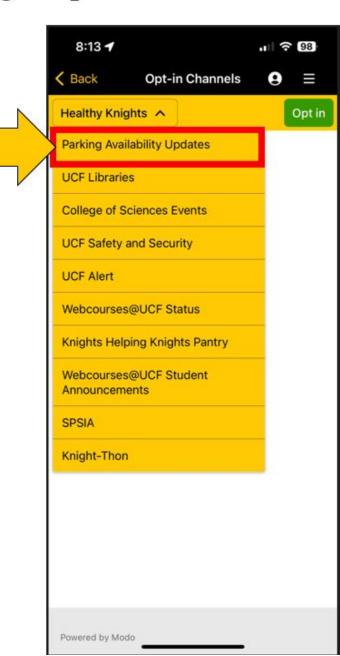

# Parking & Transportation Services



#### YOUR LICENSE PLATE IS YOUR PARKING PERMIT

Register your vehicle for a virtual parking permit online at parking.ucf.edu or use the QR code

### YOUR LICENSE PLATE IS NOW YOUR PERMIT











#### **Parking and Transportation**

#### **Mobile App Short cuts**

## **UCF***Mobile*

Stay Connected, Knights.

UCF on-the-go for iOS and Android.







#### **Mobile App Short cuts - Parking Availability Updates**







#### **Shuttle Service**

- A valid UCF ID is required prior to boarding shuttles.
- Visit <u>ucf.doublemap.com/map</u> to track shuttles in real time or download the UCF Mobile app! All UCF shuttles are equipped with GPS
- Visit <u>parking.ucf.edu</u> for updated shuttle routes and schedules.





#### I live on main campus. Where do I park?

On-campus residents have designated parking areas relative to their housing communities.







You are required to park Monday through Friday

between the hours of 7:00am to 5:30pm in the designated

residential parking area for your parking permit.





# Main Campus & Parking Map

Commuting students and visitors park in green D.

Main Campus Housing Residents:

➤ Orange LC is for Lake Claire

Surface lots H5, H6, H7, H8, and H9

Purple KP is for