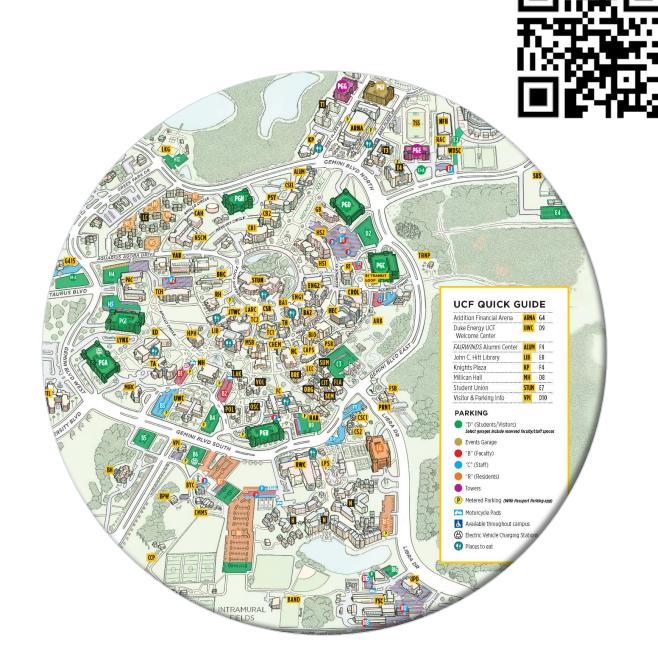

# Main Campus & Parking Map

Commuting students and visitors park in green D.

Main Campus Housing Residents:

➤ Orange LC is for Lake Claire

Surface lots H5, H6, H7, H8, and H9

Purple KP is for Towers at Knights Plaza

Garages E and G

Orange R is for Apollo, Libra, Hercules, Nike and Neptune
Garage Libra, surface lots B15 and B8

Vehicles with valid parking permits are allowed in **red (B)** or **blue (C)** after 5:30pm